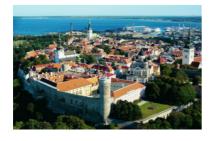

**Visit to Dome Hill -** the seat of the Estonian government at Toompea Castle and the 19th-century symbol of the Tsar's power in Estonia, Alexander Nevsky Cathedral. You are standing at the birthplace of Tallinn, where the Knights of the Sword built a fortress in 1229.