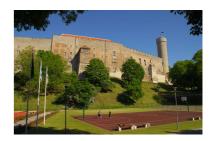

**Visit to Dome Hill -** the seat of the Estonian government at Toompea Castle and the 19th-century symbol of the Tsar's power in Estonia, Alexander Nevsky Cathedral. You are standing at the birthplace of Tallinn, where the Knights of the Sword built a fortress in 1229.